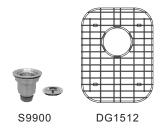

# **SPECIFICATIONS**



**Speciality Series Under-Mount Double Bowl Sink** SSU3018-88

### **MATERIAL**

Premium quality Type 304 nickel bearing stainless steel

#### **FEATURES**

18 gauge undermount Scratch resistant matte finish Heavy duty sound absorbent coating & padding Intelli-Pressed seamless one-piece construction Drain openings: 3 1/2"

Drain placement: offset towards back Mounting hardware included

Flush or 1/4" reveal 2-in-1 cutout template

Limited lifetime warranty

Complies with ASME A 112.19.3-2008/CSA B45.4-08



## **OPTIONAL ACCESSORIES**

Basket Strainer: S9900 Bottom grids: DG1512



# **SINK DIMENSIONS**

| Model      | Overall |         | Left Bowl<br>Inside |         |    | Right Bowl<br>Inside |         |    | Recommend<br>Cabinet |
|------------|---------|---------|---------------------|---------|----|----------------------|---------|----|----------------------|
|            | L       | W       | L                   | W       | D  | L                    | W       | D  | Size                 |
| SSU3018-88 | 29-1/8" | 18-1/8" | 13"                 | 16-1/2" | 8" | 13"                  | 16-1/2" | 8" | 33"                  |