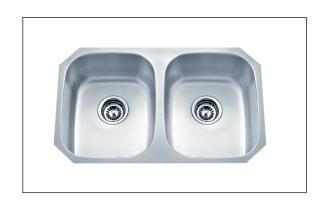

# **SPECIFICATIONS**

**Speciality Series Under-Mount Double Bowl Sink** SSU3018-88

#### **FEATURES**

18 gauge undermount Scratch resistant matte finish Heavy duty sound absorbent coating & padding Intelli-Pressed seamless one-piece construction Drain openings: 3 1/2"

Drain placement: offset towards back Mounting hardware included