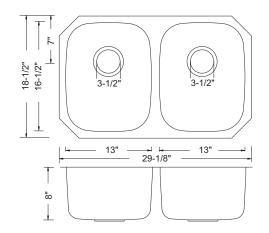

# **SINK DIMENSIONS**

| Model      | Overall |         | Left Bowl<br>Inside |         |    | Right Bowl<br>Inside |         |    | Recommend<br>Cabinet |
|------------|---------|---------|---------------------|---------|----|----------------------|---------|----|----------------------|
|            | L       | W       | L                   | W       | D  | L                    | W       | D  | Size                 |
| SSU3018-88 | 29-1/8" | 18-1/8" | 13"                 | 16-1/2" | 8" | 13"                  | 16-1/2" | 8" | 33"                  |